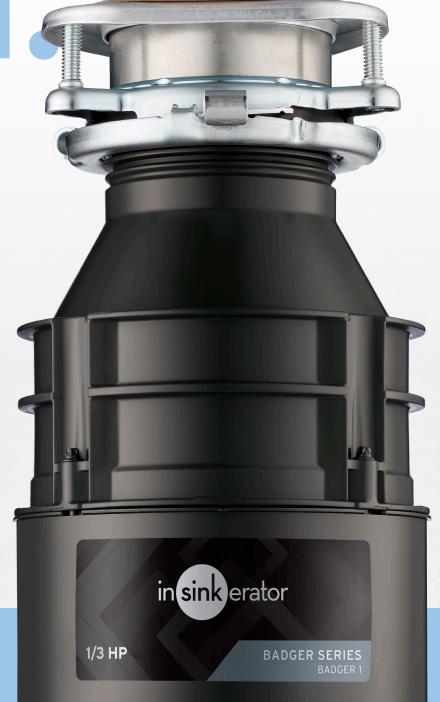

# AMERICA'S #1 DISPOSAL BRAND.\*

Dura-Drive® Induction Motor

Jam-Buster Wrench

Rugged Construction

Lift & Latch® Technology

3D Grind Zone

Assembled in USA

Remember to order genuine InSinkErator® repair parts and accessories.

# **Dura-Drive® Induction Motor**

The long-lasting, Dura-Drive® induction motor features jam-busting torque to power through every day food scraps.

### **Jam-Buster Wrench**

A quick, effective tool included to help free simple jams.

## **Rugged Construction**

Galvanized steel grind components provide reliable, long-lasting performance.

### 3D Grind Zone

Specially engineered grind chamber that keeps food in the grind zone and directs water to rinse chamber walls clean.

### Assembled in USA

The ONLY garbage disposals invented, designed, and assembled in the USA

See how easy it is to install an InSinkErator® disposal with Lift & Latch® Technology