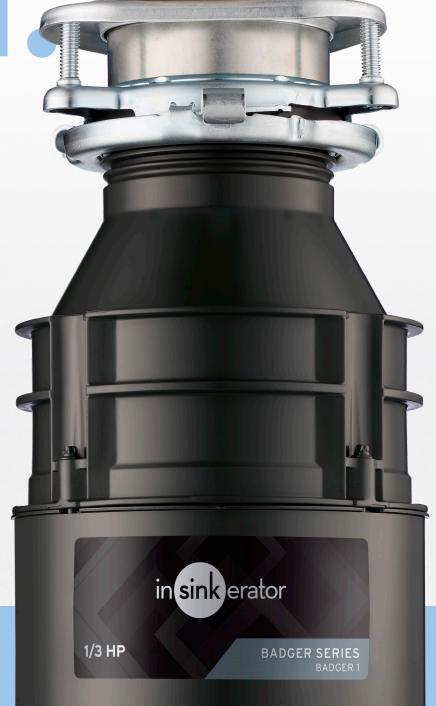

# **FEATURES**

### **Dura-Drive® Induction Motor**

The long-lasting, Dura-Drive® induction motor features jam-busting torque to power through every day food scraps.

### **Jam-Buster Wrench**

A quick, effective tool included to help free simple jams.

### **Rugged Construction**

Galvanized steel grind components provide reliable, long-lasting performance.

### 3D Grind Zone

Specially engineered grind chamber that keeps food in the grind zone and directs water to rinse chamber walls clean.